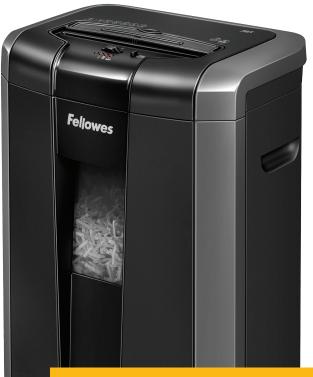

## POWERSHRED® 76Ct

## Small Office / Home Office Shredder

Powers through tough jams

Ultra-Quiet Offers ultra-quiet performance for shared workspaces

## Specifications

| Model #      | 76Ct                                               |
|--------------|----------------------------------------------------|
| ltem         | 4676001                                            |
| Sheets/Pass  | 16                                                 |
| Cut Type     | Cross-Cut                                          |
| Security     | Level P-4                                          |
| Cut Size     | 5/32" x 1 1⁄2"                                     |
| Usage        | Personal                                           |
| Run Time     | 20 on / 40 off                                     |
| Bin Capacity | 6.5 gallon                                         |
| Bin Type     | Pull-Out                                           |
| Throat Width | Q"                                                 |
| Dimensions   | 22.4" × 15 × 10.4"                                 |
| Also Shreds  |                                                    |
| Warranty     | 1-year product and service plus 5 years on cutters |
|              |                                                    |